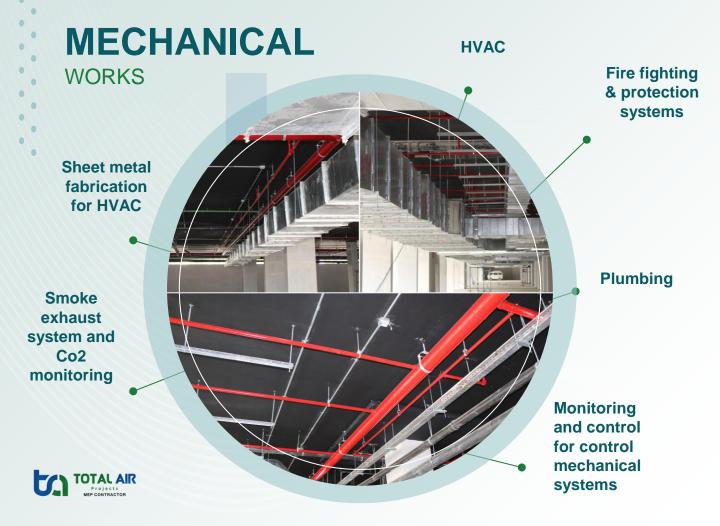

### Our general work scope includes:

- Mechanical works.
- Electrical works.
- Plumbing works.
- · Light-current works (smart home solutions).
- Landscape works.
- · Civil works.
- Maintenance and installation.
- HIGH-END finishing.

# **ELECTRICAL**

Audio systems (BGM, PAVA)

**WORKS** 

Surveillance, security cameras, CCTV systems & access control

Implementing control systems

(BMS, KNX, GRMS)

Designing and building electrical systems

Medium and low voltage switchgear and cabling