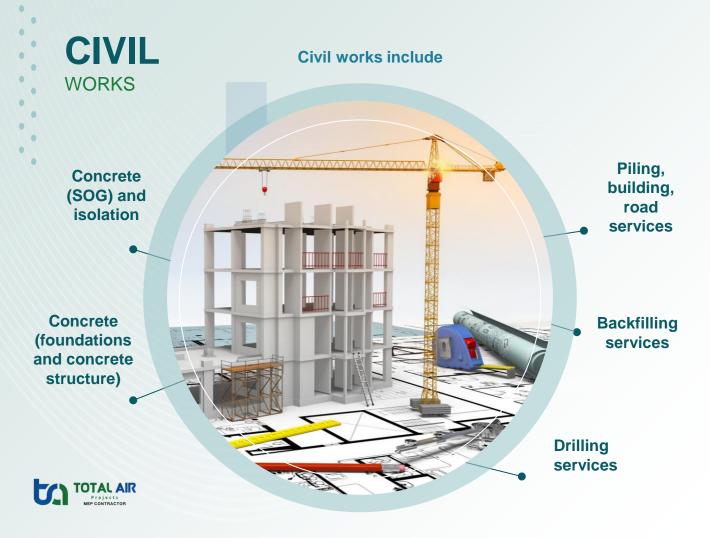

### Our general work scope includes:

- Mechanical works.
- Electrical works.
- Plumbing works.
- · Light-current works (smart home solutions).
- Landscape works.
- · Civil works.
- Maintenance and installation.
- HIGH-END finishing.